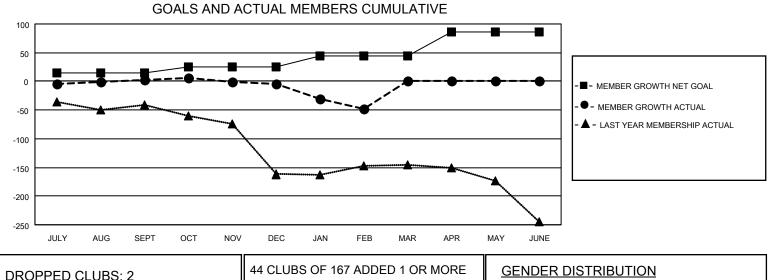

## GAT MONTHLY MEMBERSHIP PROGRESS REPORT

Results as of: 2/28/2021

**Multiple District 29** 

LOCATION: WEST VIRGINIA

| Clubs                 |               |           |               | Members               |                        |                         |                                                    |  |  |
|-----------------------|---------------|-----------|---------------|-----------------------|------------------------|-------------------------|----------------------------------------------------|--|--|
| RESULTS FOR 2020-2021 |               |           |               | RESULTS FOR 2020-2021 |                        |                         |                                                    |  |  |
| QUARTER               | NEW CLUB GOAL | NEW CLUBS | DROPPED CLUBS | QUARTER               | BER GROWTH NET<br>GOAL | MEMBER GROWTH<br>ACTUAL | DROPPED<br>MEMBERS ACTUAL<br>(including transfers) |  |  |
| JULY/AUG/SEPT         | 0             | 0         | 0             | JULY/AUG/SEPT         | 15                     | 82                      | 68                                                 |  |  |
| OCT/NOV/DEC           | 1             | 1         | 0             | OCT/NOV/DEC           | 10                     | 102                     | 94                                                 |  |  |
| JAN/FEB/MAR           | 3             | 0         | 2             | JAN/FEB/MAR           | 20                     | 18                      | 61                                                 |  |  |
| APR/MAY/JUNE          | 0             | 0         | 0             | APR/MAY/JUNE          | 41                     | 0                       | 0                                                  |  |  |

- CURRENT YEAR ACTUAL NEW CLUBS

- LAST YEAR ACTUAL NEW CLUBS

| DROPPED CLUBS: 2  |     | 44 CLUBS OF 167 ADDED 1 OR MORE | GENDER DISTRIBUTION        |                |       |
|-------------------|-----|---------------------------------|----------------------------|----------------|-------|
|                   |     | NEW MEMBERS                     | MALE                       | 2,421 (63.86%) |       |
|                   |     |                                 | FEMALE                     | 1,370 (36.14%) |       |
| DROPPED MEMBERS   |     |                                 |                            |                |       |
| DECEASED          | 65  | CLICK HERE FOR CUMULATIVE       | TOTAL FAMILY UNIT MEMBERS  |                | 1,142 |
| CLUB CANCELLED 13 |     | MEMBERSHIP DATA                 |                            |                |       |
| OTHER             | 145 |                                 | FAMILY MEMBERS PAYING HALF |                | 585   |
| TOTAL             | 223 |                                 | DOED                       |                |       |
|                   |     |                                 |                            |                |       |