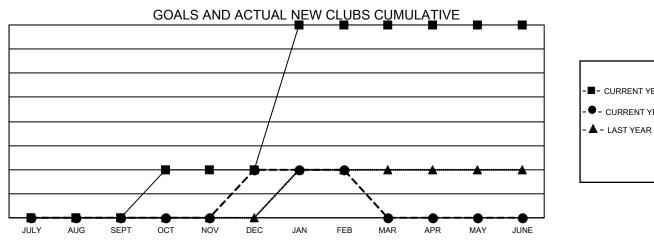

## GAT MONTHLY MEMBERSHIP PROGRESS REPORT

Results as of: 2/28/2021

**Multiple District 29** 

LOCATION: WEST VIRGINIA

| Clubs                 |               |           |               | Members               |                        |                         |                                                    |  |  |
|-----------------------|---------------|-----------|---------------|-----------------------|------------------------|-------------------------|----------------------------------------------------|--|--|
| RESULTS FOR 2020-2021 |               |           |               | RESULTS FOR 2020-2021 |                        |                         |                                                    |  |  |
| QUARTER               | NEW CLUB GOAL | NEW CLUBS | DROPPED CLUBS | QUARTER               | BER GROWTH NET<br>GOAL | MEMBER GROWTH<br>ACTUAL | DROPPED<br>MEMBERS ACTUAL<br>(including transfers) |  |  |
| JULY/AUG/SEPT         | 0             | 0         | 0             | JULY/AUG/SEPT         | 15                     | 82                      | 68                                                 |  |  |
| OCT/NOV/DEC           | 1             | 1         | 0             | OCT/NOV/DEC           | 10                     | 102                     | 94                                                 |  |  |
| JAN/FEB/MAR           | 3             | 0         | 2             | JAN/FEB/MAR           | 20                     | 18                      | 61                                                 |  |  |
| APR/MAY/JUNE          | 0             | 0         | 0             | APR/MAY/JUNE          | 41                     | 0                       | 0                                                  |  |  |